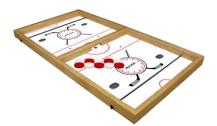

## How to play the Sling Puck Game?

- 1. Each player puts 5 pucks on their side.
- 2. The game is played with one hand.
- 3. Use the elastic to fire the pucks to the other side of the board.
- 4. Only one puck is moved at a time.
- 5. Slide both ends of the elastic band into the side grooves so that they snap into place.
- 6. As soon as the game starts, there is no pause allowed.
- 7. Whoever clears the board first is wins.

## What's included?

- 1 x Fast Sling Puck Game
- 10 x Plastic Discs (5 x White, 5 x Red)

## Fast Sling Puck Details:

• **Dimensions**: 63.5cm x 33.5cm

• Material : Premium MDF Wood

• Age range :5 to 99 years old